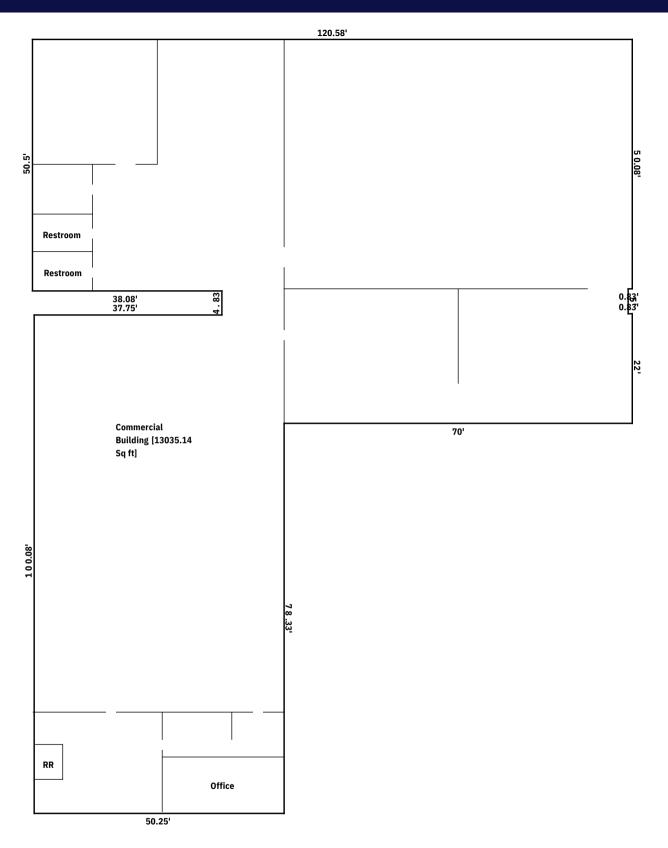

# **CONTACT INFO**

GAVIN MITCHELL | APRIL HEWITT

gavin@bhicp.com | april@bhicp.com (828) 322-1723

TOTAL Sketch by a la mode

Area Calculations Summary

| Living Area         |                | Calculation Details                                                                                                          |
|---------------------|----------------|------------------------------------------------------------------------------------------------------------------------------|
| Commercial Building | 13035.13 Sq ft | 50.5 × 38.08 = 1923.04<br>50.25 × 78.33 = 3936.08<br>82.5 × 50.08 = 4131.6<br>21.75 × 37.75 = 821.06<br>27 × 81.67 = 2205.09 |
|                     |                | $22 \times 0.83 = 18.26$                                                                                                     |