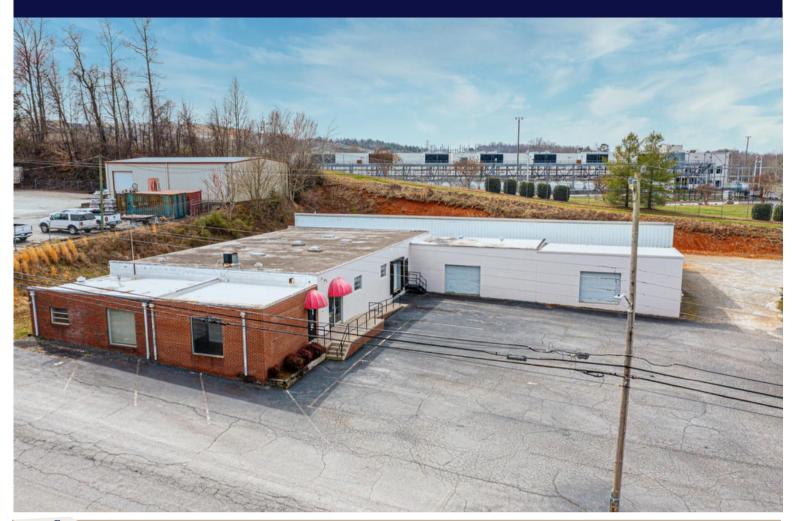

# 724 HARRISBURG DR SW LENOIR, NC

Exciting Opportunity Alert! Discover this fantastic commercial building strategically situated at the entrance to Google and just off Morganton Blvd. Boasting air conditioning in over half of the space and impressive high ceilings ranging from 12 to 16 feet in the remaining warehouse area, this property is brimming with potential. Take advantage of this prime location and versatile space to elevate your business to new heights!

### AERIAL & PROPERTY HIGHLIGHTS

12-16' CLEAR CEILINGS 3 RESTROOMS

PAVED/GRAVEL PARKING LOT

1,000 SF OFFICE

12,035 SF WAREHOUSE

6 DOCK DOORS