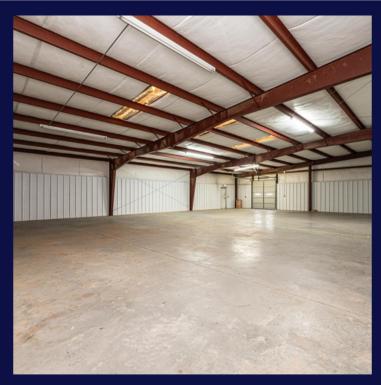

# 724 HARRISBURG DR SW LENOIR, NC

Exciting Opportunity Alert! Discover this fantastic commercial building strategically situated at the entrance to Google and just off Morganton Blvd. Boasting air conditioning in over half of the space and impressive high ceilings ranging from 12 to 16 feet in the remaining warehouse area, this property is brimming with potential. Take advantage of this prime location and versatile space to elevate your business to new heights!

### AERIAL & PROPERTY HIGHLIGHTS

12-16' CLEAR CEILINGS 3 RESTROOMS

PAVED/GRAVEL PARKING LOT

1,000 SF OFFICE

12,035 SF WAREHOUSE

6 DOCK DOORS