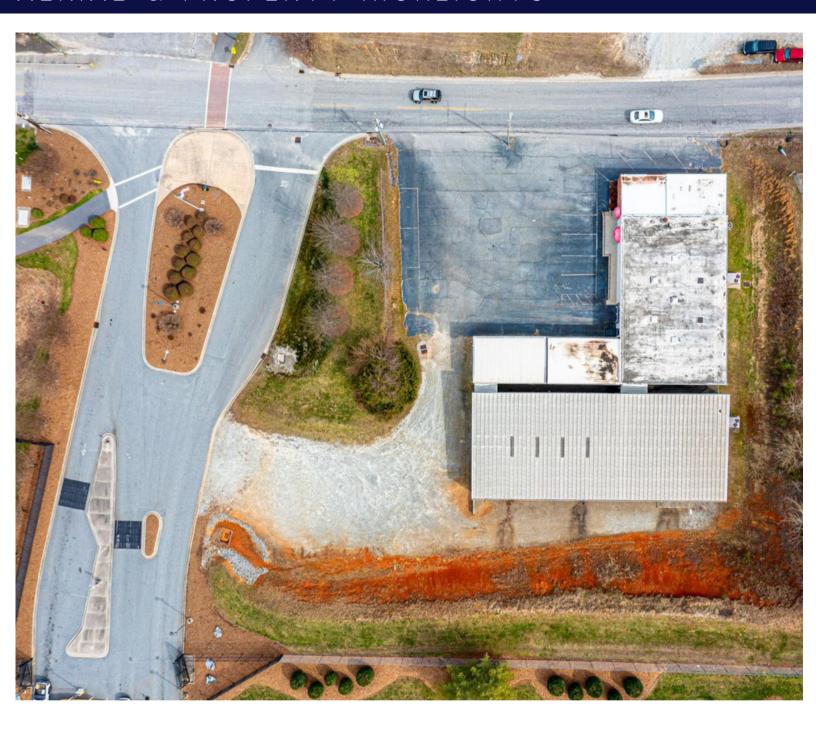

# 724 HARRISBURG DR SW LENOIR, NC

Exciting Opportunity Alert! Discover this fantastic commercial building strategically situated at the entrance to Google and just off Morganton Blvd. Boasting air conditioning in over half of the space and impressive high ceilings ranging from 12 to 16 feet in the remaining warehouse area, this property is brimming with potential. Take advantage of this prime location and versatile space to elevate your business to new heights!

### AERIAL & PROPERTY HIGHLIGHTS

12-16' CLEAR CEILINGS 3 RESTROOMS

PAVED/GRAVEL PARKING LOT

1,000 SF OFFICE

12,035 SF WAREHOUSE

6 DOCK DOORS