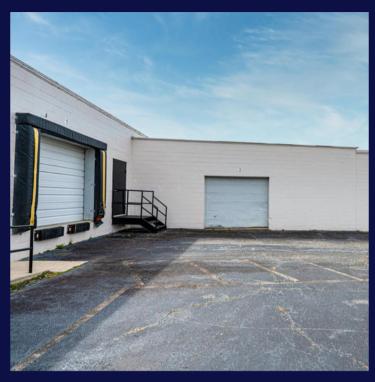

### AERIAL & PROPERTY HIGHLIGHTS

12-16' CLEAR CEILINGS 3 RESTROOMS

PAVED/GRAVEL PARKING LOT

1,000 SF OFFICE

12,035 SF WAREHOUSE

6 DOCK DOORS