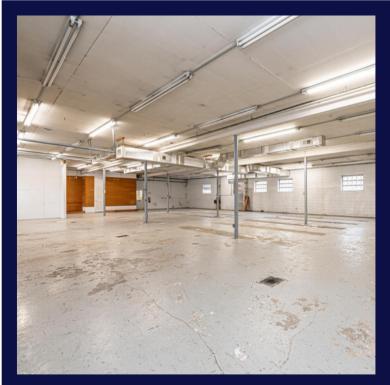

### AERIAL & PROPERTY HIGHLIGHTS

12-16' CLEAR CEILINGS 3 RESTROOMS

PAVED/GRAVEL PARKING LOT

1,000 SF OFFICE

12,035 SF WAREHOUSE

6 DOCK DOORS