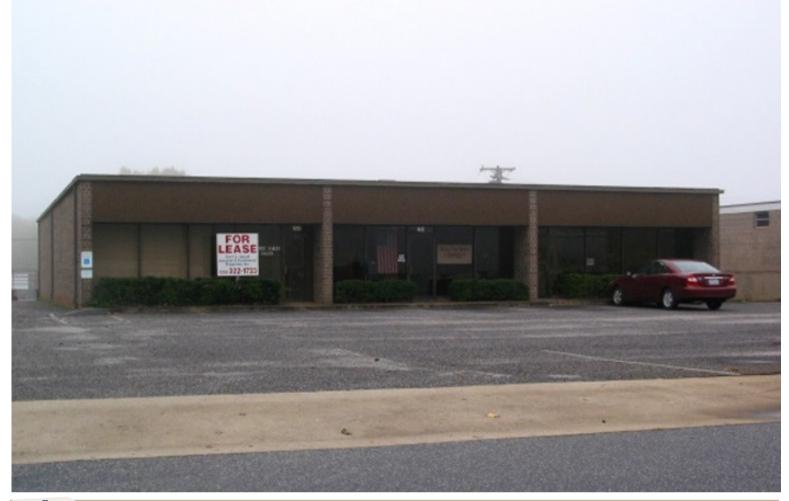

## 635 MAIN AVE SW HICKORY, NC

Elevate your business with this prime 2,328 square foot suite boasting lofty 12-foot ceilings. Experience convenience with a shared truck loading area and ample parking on a well-maintained paved lot. Situated in the thriving commercial zone of C-5, this space is fully equipped with essential utilities including water and sewer provided by the City of Hickory. Don't miss out on this exceptional opportunity to establish your enterprise in nice location.

## PROPERTY HIGHLIGHTS & PHOTOS