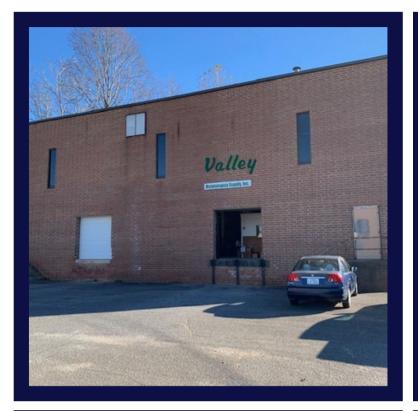

# 4,800 SF WAREHOUSE/OFFICE

\$2,000/MO

1033 17TH ST SW

The lower level unit of this building is available for lease! This space is a hot commodity with 4,800 sq/ft, 12' ceilings, and a central location right near Highway 70 in Long View. There is approximately 650 square feet of office space in the lower level. Paved parking is available and is shared between tenants. There are two dock height doors on the side of the building as well.

# **PROPERTY HIGHLIGHTS**

- Central Heating
- Close proximity to US 70 Office Space (650sf)
- (2) Dock-Height Doors
- 12' Ceilings
- Paved Parking