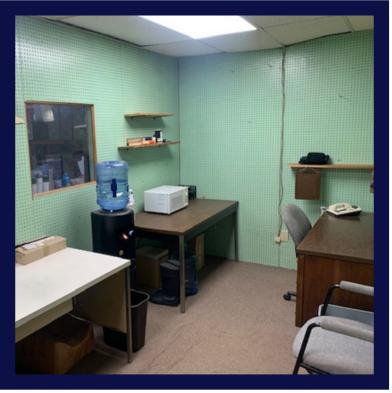

# 4,800 SF WAREHOUSE/OFFICE

\$2,000/MO

1033 17TH ST SW

The lower level unit of this building is available for lease! This space is a hot commodity with 4,800 sq/ft, 12' ceilings, and a central location right near Highway 70 in Long View. There is approximately 650 square feet of office space in the lower level. Paved parking is available and is shared between tenants. There are two dock height doors on the side of the building as well.

# **PROPERTY HIGHLIGHTS**

- Central Heating
- Close proximity to US 70 Office Space (650sf)
- (2) Dock-Height Doors
- 12' Ceilings
- Paved Parking