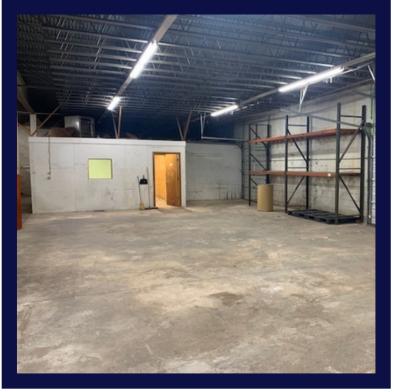

# 4,800 SF WAREHOUSE/OFFICE

\$2,000/MO

1033 17TH ST SW

The lower level unit of this building is available for lease! This space is a hot commodity with 4,800 sq/ft, 12' ceilings, and a central location right near Highway 70 in Long View. There is approximately 650 square feet of office space in the lower level. Paved parking is available and is shared between tenants. There are two dock height doors on the side of the building as well.

# **PROPERTY HIGHLIGHTS**

- Central Heating
- Close proximity to US 70 Office Space (650sf)
- (2) Dock-Height Doors
- 12' Ceilings
- Paved Parking