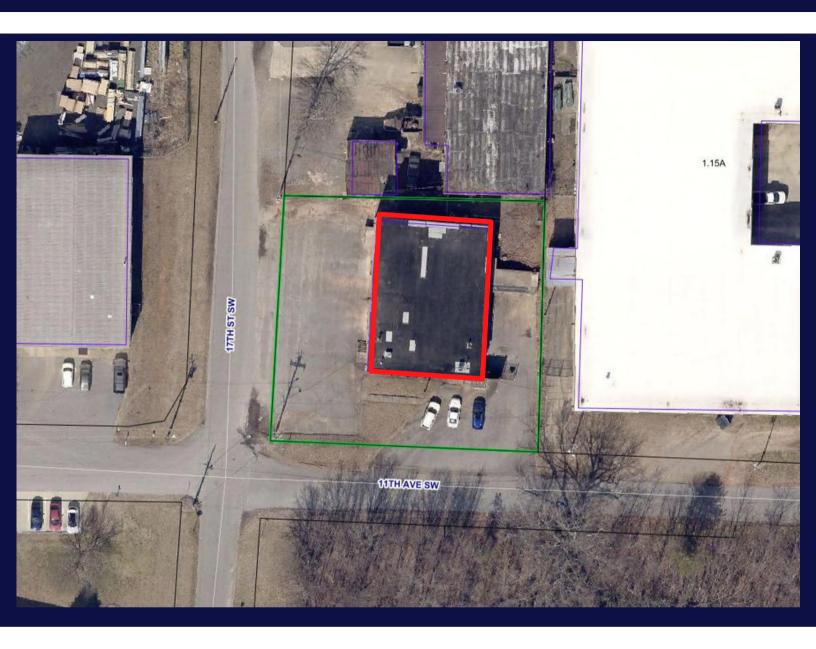

# 4,800 SF WAREHOUSE/OFFICE

\$2,000/MO

1033 17TH ST SW

The lower level unit of this building is available for lease! This space is a hot commodity with 4,800 sq/ft, 12' ceilings, and a central location right near Highway 70 in Long View. There is approximately 650 square feet of office space in the lower level. Paved parking is available and is shared between tenants. There are two dock height doors on the side of the building as well.

### AERIAL