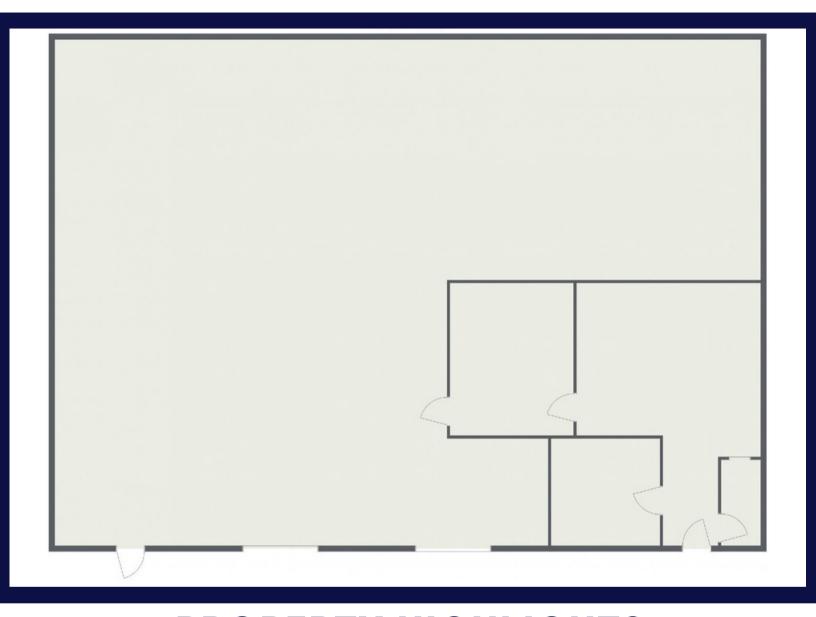

# 4,800 SF WAREHOUSE/OFFICE

\$2,000/MO

1033 17TH ST SW

The lower level unit of this building is available for lease! This space is a hot commodity with 4,800 sq/ft, 12' ceilings, and a central location right near Highway 70 in Long View. There is approximately 650 square feet of office space in the lower level. Paved parking is available and is shared between tenants. There are two dock height doors on the side of the building as well.

# **PROPERTY HIGHLIGHTS**

- Central Heating
- Close proximity to US 70 Office Space (650sf)
- (2) Dock-Height Doors
- 12' Ceilings
- Paved Parking