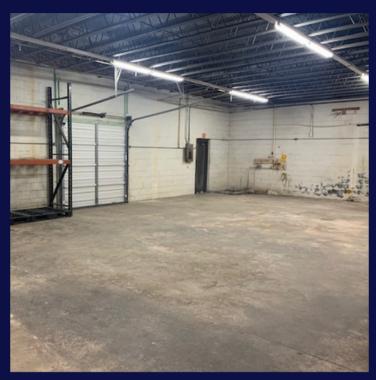

# 4,800 SF WAREHOUSE/OFFICE

\$2,000/MO

1033 17TH ST SW

The lower level unit of this building is available for lease! This space is a hot commodity with 4,800 sq/ft, 12' ceilings, and a central location right near Highway 70 in Long View. There is approximately 650 square feet of office space in the lower level. Paved parking is available and is shared between tenants. There are two dock height doors on the side of the building as well.

# **PROPERTY HIGHLIGHTS**

- Central Heating
- Close proximity to US 70 Office Space (650sf)
- (2) Dock-Height Doors
- 12' Ceilings
- Paved Parking