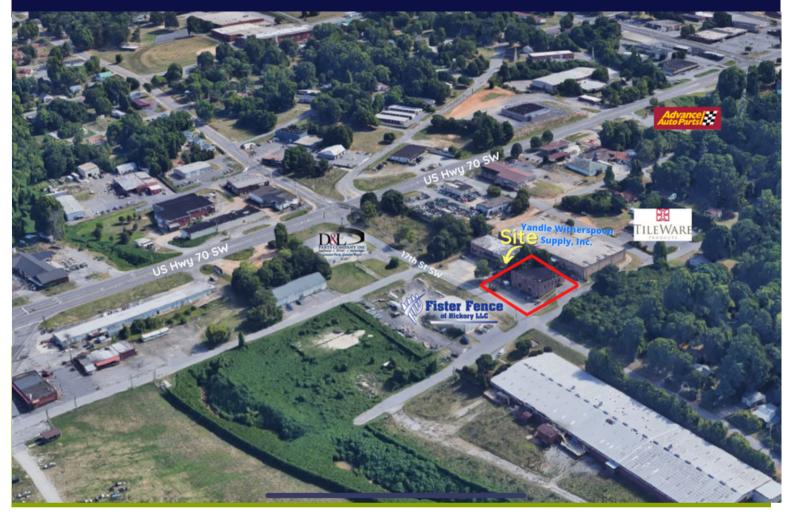

# 4,800 SF WAREHOUSE/OFFICE

\$2,000/MO

1033 17TH ST SW

The lower level unit of this building is available for lease! This space is a hot commodity with 4,800 sq/ft, 12' ceilings, and a central location right near Highway 70 in Long View. There is approximately 650 square feet of office space in the lower level. Paved parking is available and is shared between tenants. There are two dock height doors on the side of the building as well.

### AERIAL