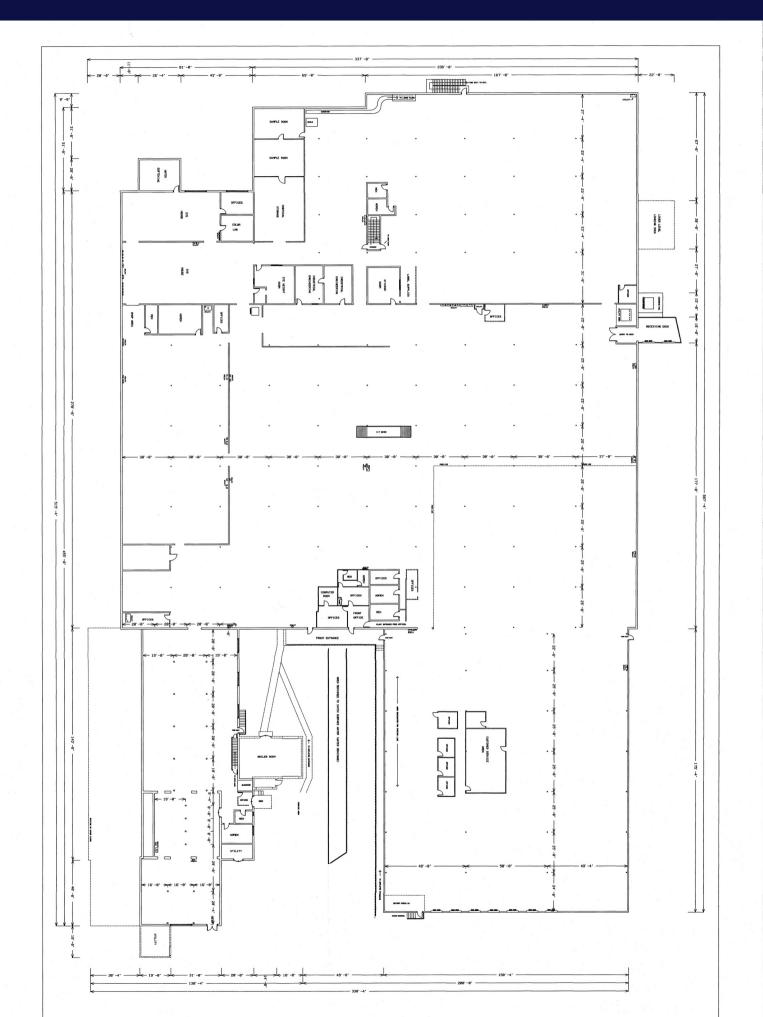

ower (120/208), 13 exterior dock doors, wet sprinkler system, fenced lot and paved parking. New improvements include LED Lighting, a partial NEW roof (approx. 75,000 sf), and NEW gas unit heaters. Main St in Downtown Valdese offers easy access to 1-40.

\*Mod. Gross Terms- Owner pays taxes/insurance

CONTACT FOR MORE INFORMATION

**BARRETT MITCHELL** Real Estate Broker



#### 720 MAIN ST W





### PROPERTY HIGHLIGHTS & PHOTOS





#### 200 FIRST AVENUE NW, SUITE 507, HICKORY, NC 28601

### AERIAL



## PROPERTY HIGHLIGHTS

- Wet Sprinkler System
- Zoned: M-1
- Fenced Lot
- Recently updated with
  - NEW Gas Unit Heaters
  - NEW Roof (approx 75,000sf)
  - LED Lighting

- (13) Dock Doors
- 12'-20' Clear Ceilings
- Wet Sprinkler System
- 3-phase power
  0 120/208
- Paved Parking

FLOORPLAN