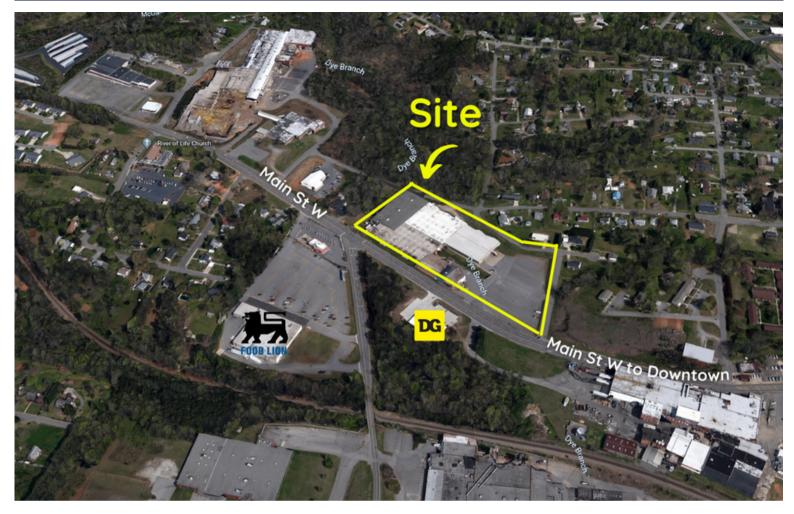

# 171,799 SQUARE FOOT WAREHOUSE

# \$4/SF\*

171,799 SF Industrial building for lease in downtown Valdese, NC. This property features 12'-20' clear ceilings, 3-phase power (120/208), 13 exterior dock doors, wet sprinkler system, fenced lot and paved parking. New improvements include LED Lighting, a partial NEW roof (approx. 75,000 sf), and NEW gas unit heaters. Main St in Downtown Valdese offers easy access to 1-40.

#### 720 MAIN ST W

### AERIAL