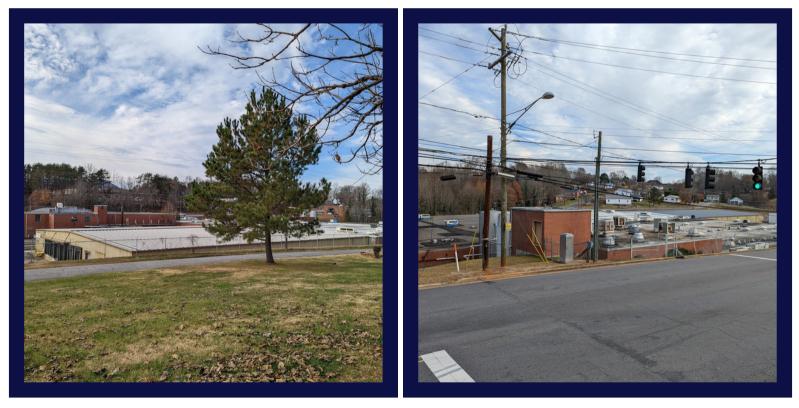

### PROPERTY HIGHLIGHTS & PHOTOS

## PROPERTY HIGHLIGHTS

- Wet Sprinkler System
- Zoned: M-1
- Fenced Lot
- Recently updated with
  - NEW Gas Unit Heaters
  - NEW Roof (approx 75,000sf)
  - LED Lighting

- (13) Dock Doors
- 12'-20' Clear Ceilings
- Wet Sprinkler System
- 3-phase power
  0 120/208
- Paved Parking