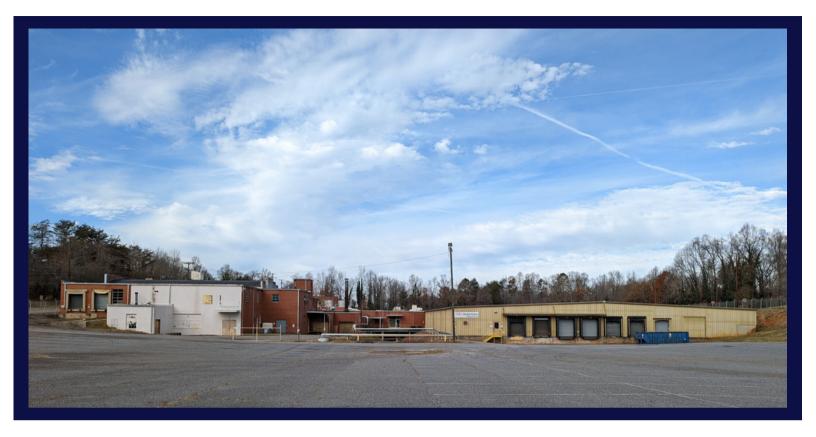

### PROPERTY HIGHLIGHTS & PHOTOS

## PROPERTY HIGHLIGHTS

- Wet Sprinkler System
- Zoned: M-1
- Fenced Lot
- Recently updated with
  - NEW Gas Unit Heaters
  - NEW Roof (approx 75,000sf)
  - LED Lighting

- (13) Dock Doors
- 12'-20' Clear Ceilings
- Wet Sprinkler System
- 3-phase power
  0 120/208
- Paved Parking