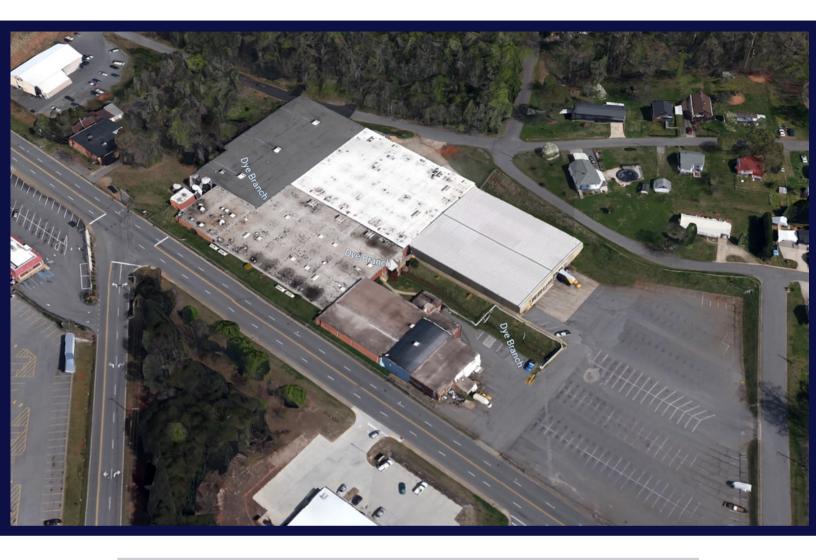

### PROPERTY HIGHLIGHTS & PHOTOS

### AERIAL

## PROPERTY HIGHLIGHTS

- Wet Sprinkler System
- Zoned: M-1
- Fenced Lot
- Recently updated with
  - NEW Gas Unit Heaters
  - NEW Roof (approx 75,000sf)
  - LED Lighting

- (13) Dock Doors
- 12'-20' Clear Ceilings
- Wet Sprinkler System
- 3-phase power
  0 120/208
- Paved Parking