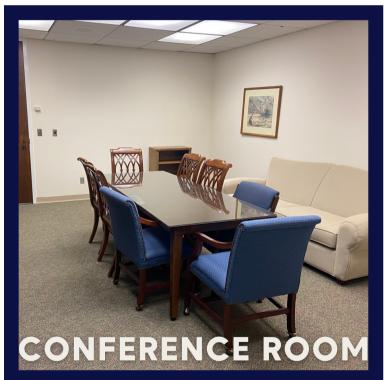

### PROPERTY HIGHLIGHTS & PHOTOS

200 FIRST AVENUE NW, SUITE 507, HICKORY, NC 28601

# **PROPERTY HIGHLIGHTS**

- Central Air Conditioning
- Gas Boiler Heat
- Paved Private\*, Street, & City Parking \*Private Parking varies among available suites
- Truck Loading Area
- Ground Level Door
- Loading Dock