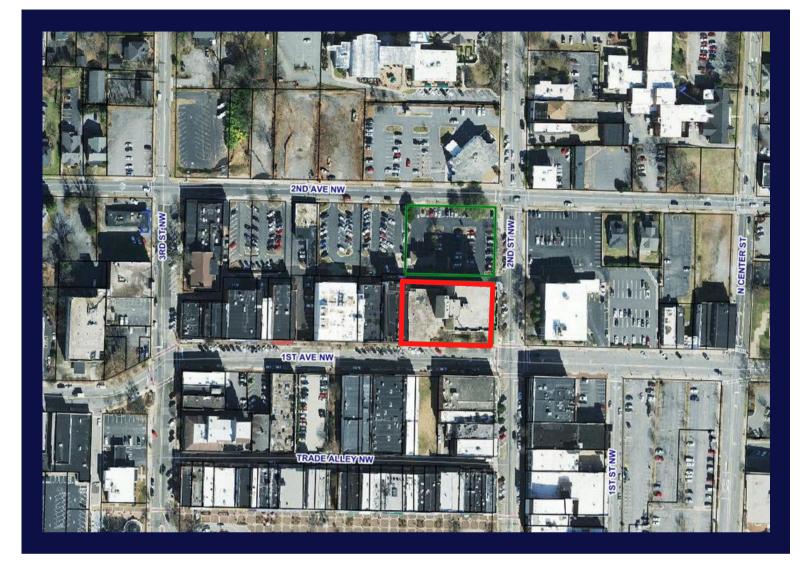

#### BOYD & HASSELL INDUSTRIAL-COMMERCIAL PROPERTIES



# **VARIOUS SIZED OFFICE SUITES**

# \$14-\$16/SF

This full-service building is in a fantastic location, right in the heart of Downtown on First Avenue NW with views of Downtown Hickory and beyond. There are multiple suites available, including offices with windows starting at \$14/sf/yr and interior offices starting at \$350/mo

## 200 1ST AVENUE NW

Downtown Hickory

**CONTACT FOR MORE INFORMATION** 

GAVIN MITCHELL Real Estate Broker





### PROPERTY HIGHLIGHTS & PHOTOS











200 FIRST AVENUE NW, SUITE 507, HICKORY, NC 28601

#### AERIAL



# **PROPERTY HIGHLIGHTS**

- Central Air Conditioning
- Gas Boiler Heat
- Paved Private\*, Street, & City Parking \*Private Parking varies among available suites
- Truck Loading Area
- Ground Level Door
- Loading Dock



GAVIN MITCHELL Real Estate Broker (828) 322-1723 | gavin@bhicp.com

200 FIRST AVENUE NW, SUITE 507, HICKORY, NC 28601