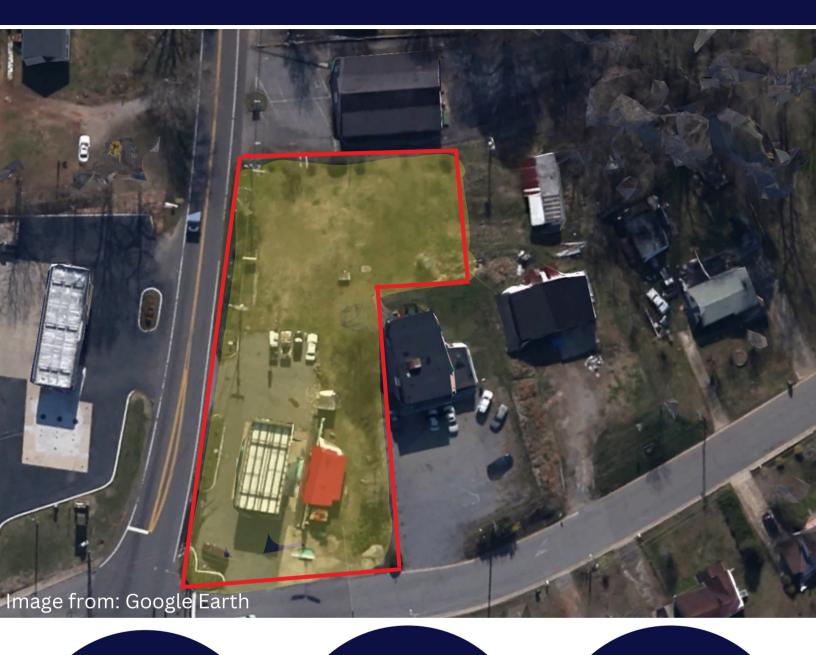

## AERIAL& PROPERTY HIGHLIGHTS

**EXCELLENT EXPOSURE** 

**0.59 ACRES** 

432 SF/2BA

CORNER
PROPERTY AT A
STRATEGIC
INTERSTECTION

INCREDIBLE
POTENTIAL
FOR REDEVELOPMENT