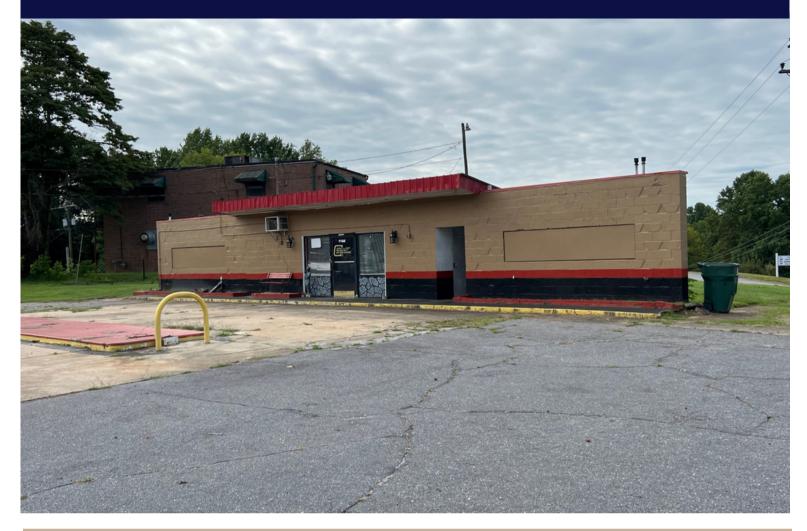

## 601 E D STREET NEWTON, NC

Unlock the potential of this exceptional hard corner property in Newton, NC, offering great exposure along a gateway to the flourishing Downtown Newton. Positioned at a strategic intersection, this property is primed for redevelopment, making it an ideal canvas for your visionary project. Alternatively, consider its potential as a thriving used car lot or similar, capitalizing on its high visibility and strategic location.

## AERIAL& PROPERTY HIGHLIGHTS

**EXCELLENT EXPOSURE** 

**0.59 ACRES** 

432 SF/2BA

CORNER
PROPERTY AT A
STRATEGIC
INTERSTECTION

INCREDIBLE
POTENTIAL
FOR REDEVELOPMENT