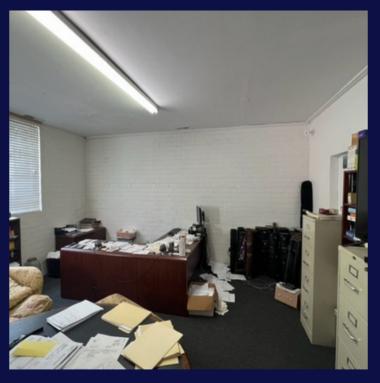

## \$2,000/MO

This 5,250 square foot lower level warehouse has 12' clear ceilings, (2) two 10' x 10' overhead doors on a loading platform, and approx. 1,150 sf of conditioned office space. The warehouse itself has a gas, unit heater. There are two bathrooms. Located in the new OLLE Arts District in Downtown Hickory, not far from 321.

## **PROPERTY HIGHLIGHTS**

- 12' ceilings
- Gravel parking
- Restrooms
- 3-phase power (208 V)
- OLLE Arts District
- (2) loading docks
  - 10' x 10'
- 1,150sf office space