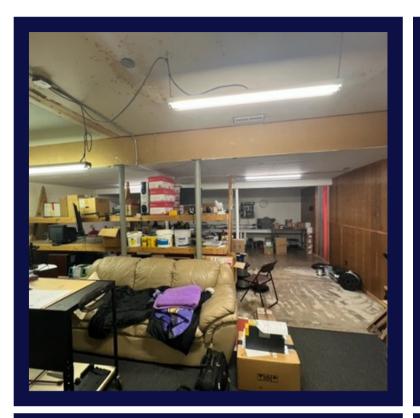

## \$2,000/MO

This 5,250 square foot lower level warehouse has 12' clear ceilings, (2) two 10' x 10' overhead doors on a loading platform, and approx. 1,150 sf of conditioned office space. The warehouse itself has a gas, unit heater. There are two bathrooms. Located in the new OLLE Arts District in Downtown Hickory, not far from 321.

## **PROPERTY HIGHLIGHTS**

- 12' ceilings
- Gravel parking
- Restrooms
- 3-phase power (208 V)
- OLLE Arts District
- (2) loading docks
  - 10' x 10'
- 1,150sf office space