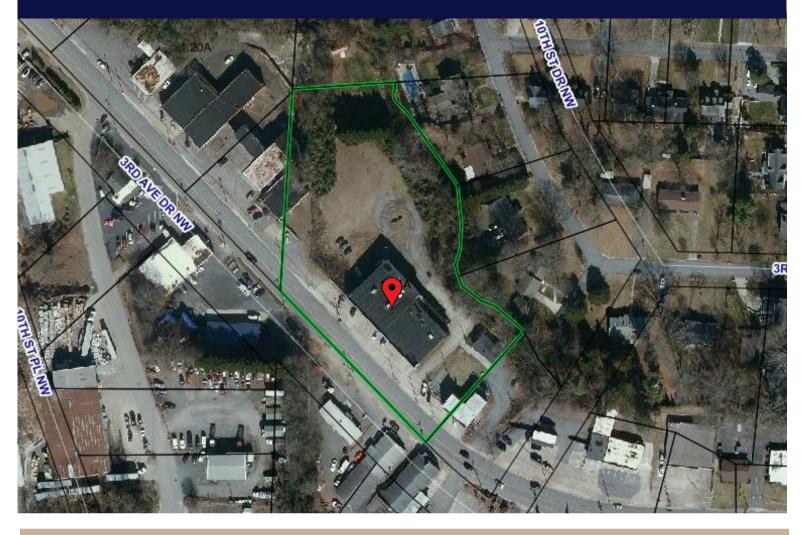

## \$2,000/MO

This 5,250 square foot lower level warehouse has 12' clear ceilings, (2) two 10' x 10' overhead doors on a loading platform, and approx. 1,150 sf of conditioned office space. The warehouse itself has a gas, unit heater. There are two bathrooms. Located in the new OLLE Arts District in Downtown Hickory, not far from 321.

1012-1014 3RD AVE DR NW

Hickory

3-phase power (208 V)

**GAVIN MITCHELL**Real Estate Broker