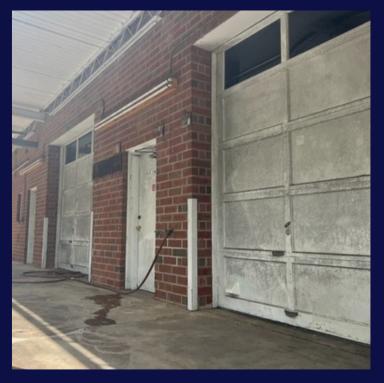

## \$2,000/MO

This 5,250 square foot lower level warehouse has 12' clear ceilings, (2) two 10' x 10' overhead doors on a loading platform, and approx. 1,150 sf of conditioned office space. The warehouse itself has a gas, unit heater. There are two bathrooms. Located in the new OLLE Arts District in Downtown Hickory, not far from 321.

## **PROPERTY HIGHLIGHTS**

- 12' ceilings
- Gravel parking
- Restrooms
- 3-phase power (208 V)
- OLLE Arts District
- (2) loading docks
  - 10' x 10'
- 1,150sf office space