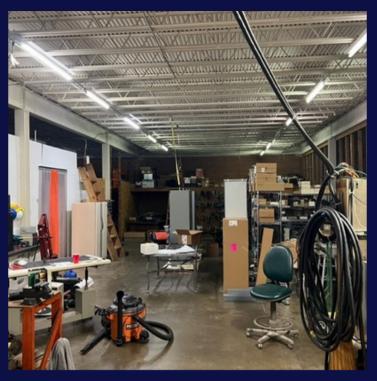

## \$2,000/MO

This 5,250 square foot lower level warehouse has 12' clear ceilings, (2) two 10' x 10' overhead doors on a loading platform, and approx. 1,150 sf of conditioned office space. The warehouse itself has a gas, unit heater. There are two bathrooms. Located in the new OLLE Arts District in Downtown Hickory, not far from 321.

## **PROPERTY HIGHLIGHTS**

- 12' ceilings
- Gravel parking
- Restrooms
- 3-phase power (208 V)
- OLLE Arts District
- (2) loading docks
  - 10' x 10'
- 1,150sf office space