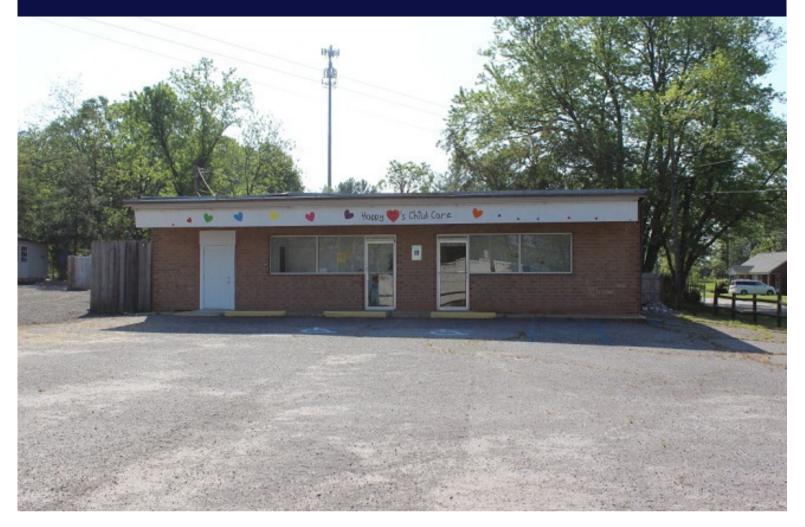

# FOR SALE | \$187,000

This approximately 2,150 square foot brick building with 9 foot ceilings and paved parking is available for sale in Hildebran. There is also **121/123 MAIN AVE** an 832 sf garage with a drive in door included. Keep your space comfortable with the central heating and cooling this building comes equipped with. The property is also set up with well water and a septic tank.

# PROPERTY HIGHLIGHTS

- 9' Ceilings
- Electric AC
- Oil Heat

- Well water
- Septic tank
- 832 sf garage

**BARRETT MITCHELL** Real Estate Broker

(828) 322-1723 | barrett@bhicp.com