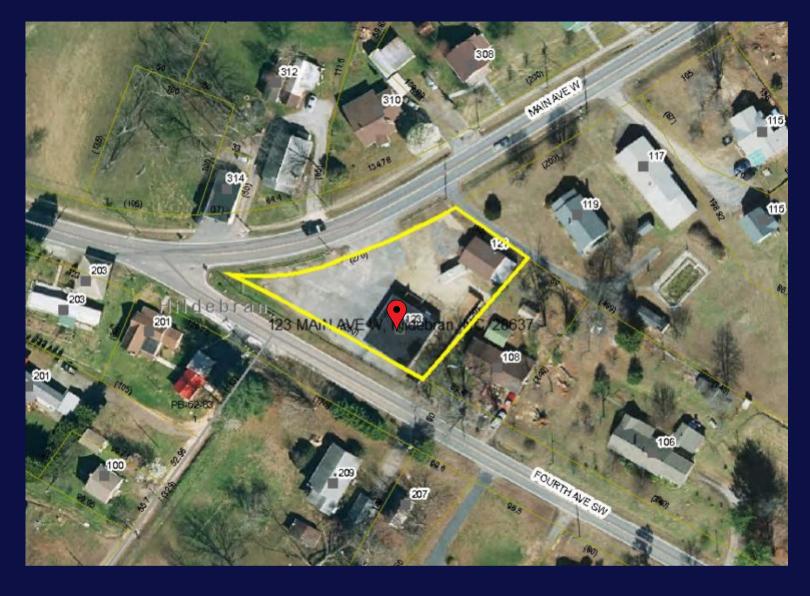

BOYD & HASSELL INDUSTRIAL-COMMERCIAL PROPERTIES



# FOR SALE | \$187,000

This approximately 2,150 square foot brick building with 9 foot ceilings and paved parking is available for sale in Hildebran. There is also **121/123 MAIN AVE** an 832 sf garage with a drive in door included. Keep your space comfortable with the central heating and cooling this building comes equipped with. The property is also set up with well water and a septic tank.

#### **BARRETT MITCHELL** Real Estate Broker





### PROPERTY HIGHLIGHTS & PHOTOS











200 FIRST AVENUE NW, SUITE 507, HICKORY, NC 28601

## AERIAL



# PROPERTY HIGHLIGHTS

- 9' Ceilings
- Electric AC
- Oil Heat

- Well water
- Septic tank
- 832 sf garage



**BARRETT MITCHELL** Real Estate Broker

(828) 322-1723 | barrett@bhicp.com