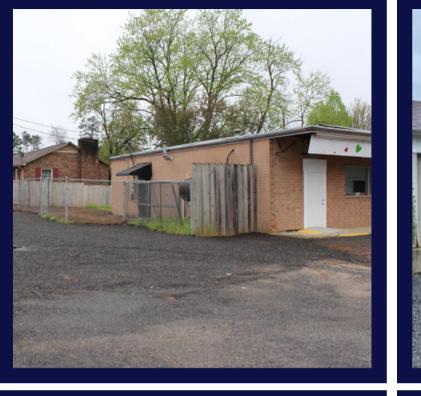

# FOR SALE | \$187,000

This approximately 2,150 square foot brick building with 9 foot ceilings and paved parking is available for sale in Hildebran. There is also **121/123 MAIN AVE** an 832 sf garage with a drive in door included. Keep your space comfortable with the central heating and cooling this building comes equipped with. The property is also set up with well water and a septic tank.

# PROPERTY HIGHLIGHTS

- 9' Ceilings
- Electric AC
- Oil Heat

- Well water
- Septic tank
- 832 sf garage

**BARRETT MITCHELL** Real Estate Broker

(828) 322-1723 | barrett@bhicp.com