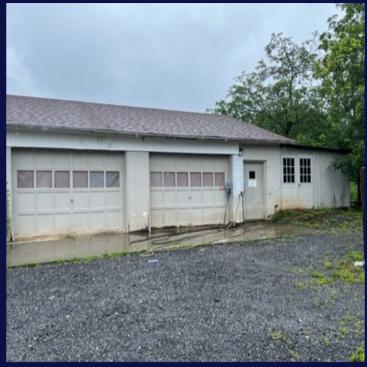

# FOR SALE | \$187,000

This approximately 2,150 square foot brick building with 9 foot ceilings and paved parking is available for sale in Hildebran. There is also **121/123 MAIN AVE** an 832 sf garage with a drive in door included. Keep your space comfortable with the central heating and cooling this building comes equipped with. The property is also set up with well water and a septic tank.

# PROPERTY HIGHLIGHTS

- 9' Ceilings
- Electric AC
- Oil Heat

- Well water
- Septic tank
- 832 sf garage

**BARRETT MITCHELL** Real Estate Broker

(828) 322-1723 | barrett@bhicp.com