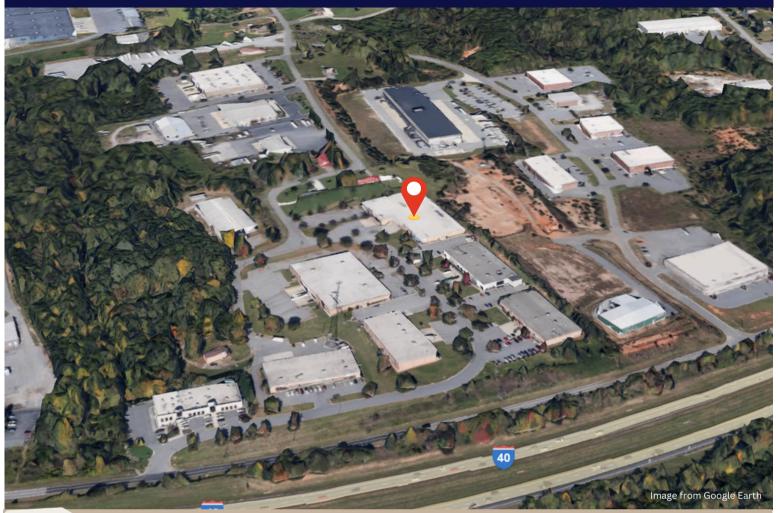

## AERIAL & PROPERTY HIGHLIGHTS

14'3" CLEAR CEILINGS TO BOTTOM BAR JOIST

OFFICES & RESTROOMS (4X TOTALING ~2,000SF)

AVAILABLE IN JUST 45-60 DAYS

THREE 8'X9'
DOCK DOORS

**34 PARKING SPACES** 

GAS HEAT IN WAREHOUSE/ HVAC IN OFFICES