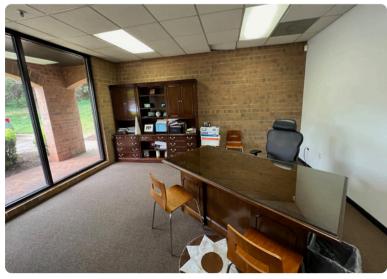

## 1205 25TH ST PL SE HICKORY, NC

Welcome to your new industrial lease opportunity! This property offers approximately 20,000 square feet, including warehouse space with 14'3 clear height (to bottom bar joist) and three dock doors (8'x9'). Also featuring approximately a total of 2,000 sf in offices and bathrooms (4x total). Enjoy gas unit heaters in the warehouse, central HVAC in the office, and 34 parking spaces. Currently occupied but with just 45-60 days notice, this prime location can be yours to lease. Additional water/sewer/landscaping fee of \$100/mo.

## AERIAL & PROPERTY HIGHLIGHTS

14'3" CLEAR CEILINGS TO BOTTOM BAR JOIST

OFFICES & RESTROOMS (4X TOTALING ~2,000SF)

AVAILABLE IN JUST 45-60 DAYS

THREE 8'X9'
DOCK DOORS

**34 PARKING SPACES** 

GAS HEAT IN WAREHOUSE/ HVAC IN OFFICES