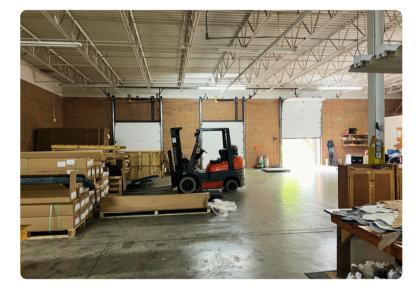

## 1205 25TH ST PL SE HICKORY, NC

Welcome to your new industrial lease opportunity! This property offers approximately 20,000 square feet, including warehouse space with 14'3 clear height (to bottom bar joist) and three dock doors (8'x9'). Also featuring approximately a total of 2,000 sf in offices and bathrooms (4x total). Enjoy gas unit heaters in the warehouse, central HVAC in the office, and 34 parking spaces. Currently occupied but with just 45-60 days notice, this prime location can be yours to lease. Additional water/sewer/landscaping fee of \$100/mo.