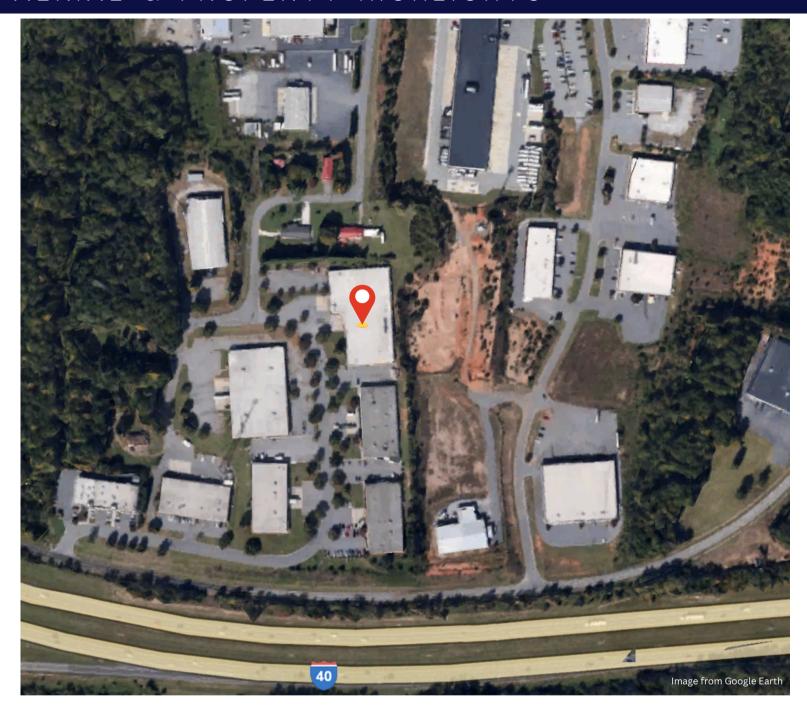

## AERIAL & PROPERTY HIGHLIGHTS

14'3" CLEAR CEILINGS TO BOTTOM BAR JOIST

OFFICES & RESTROOMS (4X TOTALING ~2,000SF)

AVAILABLE IN JUST 45-60 DAYS

THREE 8'X9'
DOCK DOORS

**34 PARKING SPACES** 

GAS HEAT IN WAREHOUSE/ HVAC IN OFFICES