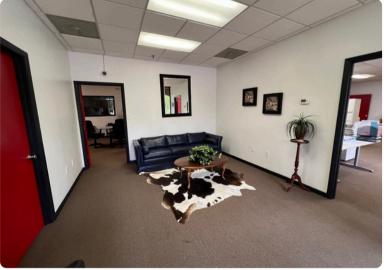

## 1205 25TH ST PL SE HICKORY, NC

Welcome to your new industrial lease opportunity! This property offers approximately 20,000 square feet, including warehouse space with 14'3 clear height (to bottom bar joist) and three dock doors (8'x9'). Also featuring approximately a total of 2,000 sf in offices and bathrooms (4x total). Enjoy gas unit heaters in the warehouse, central HVAC in the office, and 34 parking spaces. Currently occupied but with just 45-60 days notice, this prime location can be yours to lease. Additional water/sewer/landscaping fee of \$100/mo.

## AERIAL & PROPERTY HIGHLIGHTS

14'3" CLEAR CEILINGS TO BOTTOM BAR JOIST

OFFICES & RESTROOMS (4X TOTALING ~2,000SF)

AVAILABLE IN JUST 45-60 DAYS

THREE 8'X9'
DOCK DOORS

**34 PARKING SPACES** 

GAS HEAT IN WAREHOUSE/ HVAC IN OFFICES