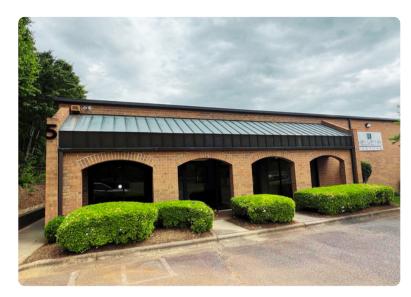

## 1205 25TH ST PL SE HICKORY, NC

Welcome to your new industrial lease opportunity! This property offers approximately 20,000 square feet, including warehouse space with 14'3 clear height (to bottom bar joist) and three dock doors (8'x9'). Also featuring approximately a total of 2,000 sf in offices and bathrooms (4x total). Enjoy gas unit heaters in the warehouse, central HVAC in the office, and 34 parking spaces. Currently occupied but with just 45-60 days notice, this prime location can be yours to lease. Additional water/sewer/landscaping fee of \$100/mo.