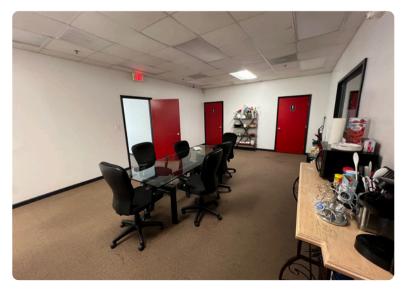

## 1205 25TH ST PL SE HICKORY, NC

Welcome to your new industrial lease opportunity! This property offers approximately 20,000 square feet, including warehouse space with 14'3 clear height (to bottom bar joist) and three dock doors (8'x9'). Also featuring approximately a total of 2,000 sf in offices and bathrooms (4x total). Enjoy gas unit heaters in the warehouse, central HVAC in the office, and 34 parking spaces. Currently occupied but with just 45-60 days notice, this prime location can be yours to lease. Additional water/sewer/landscaping fee of \$100/mo.

## AERIAL & PROPERTY HIGHLIGHTS

14'3" CLEAR CEILINGS TO BOTTOM BAR JOIST

OFFICES & RESTROOMS (4X TOTALING ~2,000SF)

AVAILABLE IN JUST 45-60 DAYS

THREE 8'X9'
DOCK DOORS

**34 PARKING SPACES** 

GAS HEAT IN WAREHOUSE/ HVAC IN OFFICES