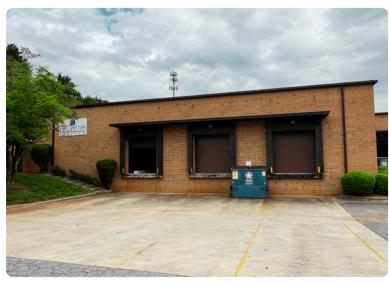

## 1205 25TH ST PL SE HICKORY, NC

Welcome to your new industrial lease opportunity! This property offers approximately 20,000 square feet, including warehouse space with 14'3 clear height (to bottom bar joist) and three dock doors (8'x9'). Also featuring approximately a total of 2,000 sf in offices and bathrooms (4x total). Enjoy gas unit heaters in the warehouse, central HVAC in the office, and 34 parking spaces. Currently occupied but with just 45-60 days notice, this prime location can be yours to lease. Additional water/sewer/landscaping fee of \$100/mo.

## AERIAL & PROPERTY HIGHLIGHTS

14'3" CLEAR CEILINGS TO BOTTOM BAR JOIST

OFFICES & RESTROOMS (4X TOTALING ~2,000SF)

AVAILABLE IN JUST 45-60 DAYS

THREE 8'X9'
DOCK DOORS

**34 PARKING SPACES** 

GAS HEAT IN WAREHOUSE/ HVAC IN OFFICES