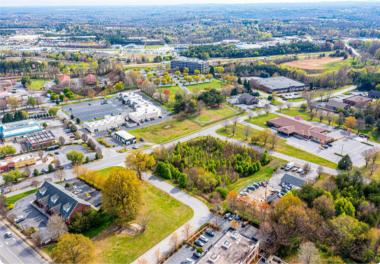

## 1043 11TH AVE BLVD SW HICKORY, NC

Discover prime industrial investment potential with this exceptional 1.33-acre corner lot, conveniently located just off Lenoir Rhyne Blvd in Hickory, NC. Boasting strategic positioning in a burgeoning industrial hub, this property offers unparalleled accessibility and visibility for your business ventures. Don't miss this opportunity to secure a lucrative foothold in a great location.

## PROPERTY HIGHLIGHTS & PHOTOS