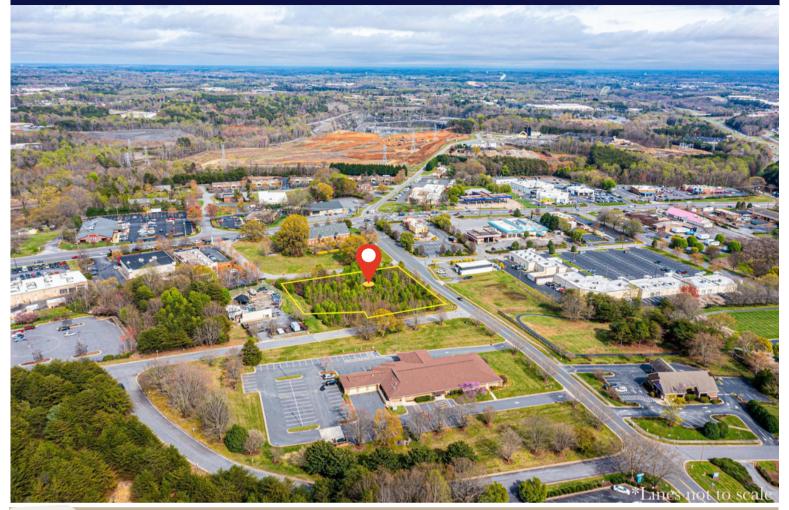

## 1043 11TH AVE BLVD SW HICKORY, NC

Discover prime industrial investment potential with this exceptional 1.33-acre corner lot, conveniently located just off Lenoir Rhyne Blvd in Hickory, NC. Boasting strategic positioning in a burgeoning industrial hub, this property offers unparalleled accessibility and visibility for your business ventures. Don't miss this opportunity to secure a lucrative foothold in a great location.

## PROPERTY HIGHLIGHTS & PHOTOS