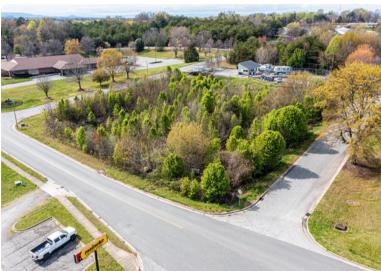

## 1043 11TH AVE BLVD SW HICKORY, NC

Discover prime industrial investment potential with this exceptional 1.33-acre corner lot, conveniently located just off Lenoir Rhyne Blvd in Hickory, NC. Boasting strategic positioning in a burgeoning industrial hub, this property offers unparalleled accessibility and visibility for your business ventures. Don't miss this opportunity to secure a lucrative foothold in a great location.

## PROPERTY HIGHLIGHTS & PHOTOS