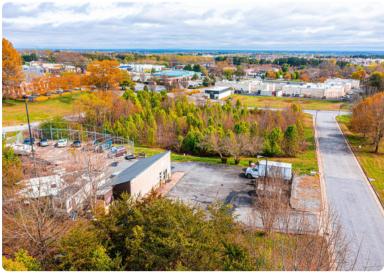

## 1043 11TH AVE BLVD SW HICKORY, NC

Discover prime industrial investment potential with this exceptional 1.33-acre corner lot, conveniently located just off Lenoir Rhyne Blvd in Hickory, NC. Boasting strategic positioning in a burgeoning industrial hub, this property offers unparalleled accessibility and visibility for your business ventures. Don't miss this opportunity to secure a lucrative foothold in a great location.

## PROPERTY HIGHLIGHTS & PHOTOS