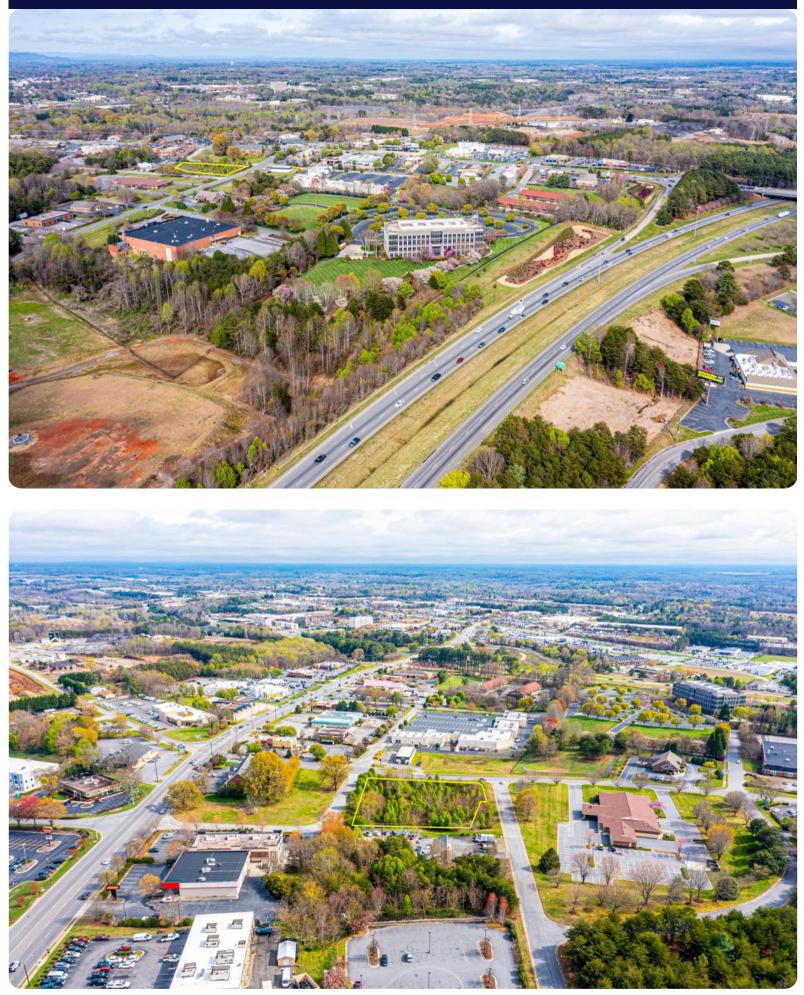

## 1043 11TH AVE BLVD SW HICKORY, NC

Discover prime industrial investment potential with this exceptional 1.33-acre corner lot, conveniently located just off Lenoir Rhyne Blvd in Hickory, NC. Boasting strategic positioning in a burgeoning industrial hub, this property offers unparalleled accessibility and visibility for your business ventures. Don't miss this opportunity to secure a lucrative foothold in a great location.

## PROPERTY HIGHLIGHTS & PHOTOS