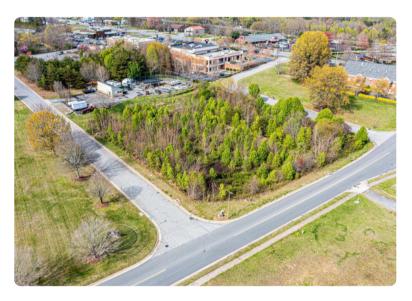

## 1043 11TH AVE BLVD SW HICKORY, NC

Discover prime industrial investment potential with this exceptional 1.33-acre corner lot, conveniently located just off Lenoir Rhyne Blvd in Hickory, NC. Boasting strategic positioning in a burgeoning industrial hub, this property offers unparalleled accessibility and visibility for your business ventures. Don't miss this opportunity to secure a lucrative foothold in a great location.

## PROPERTY HIGHLIGHTS & PHOTOS