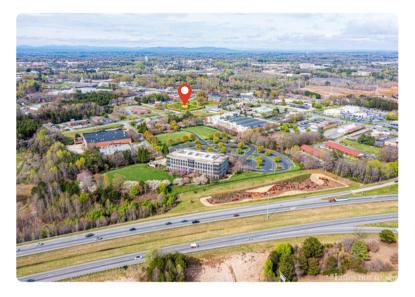

## 1043 11TH AVE BLVD SW HICKORY, NC

Discover prime industrial investment potential with this exceptional 1.33-acre corner lot, conveniently located just off Lenoir Rhyne Blvd in Hickory, NC. Boasting strategic positioning in a burgeoning industrial hub, this property offers unparalleled accessibility and visibility for your business ventures. Don't miss this opportunity to secure a lucrative foothold in a great location.

## PROPERTY HIGHLIGHTS & PHOTOS