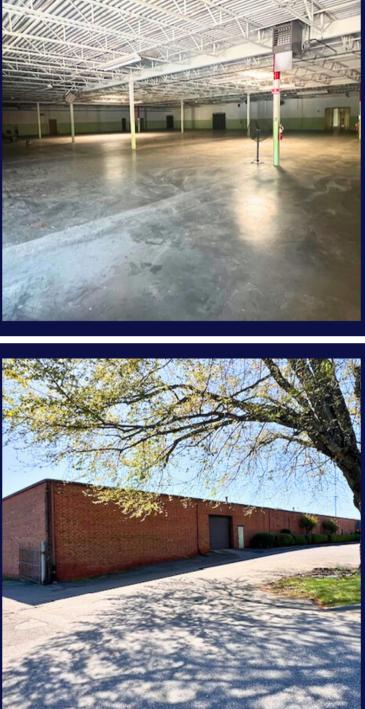

#### BOYD & HASSELL INDUSTRIAL-COMMERCIAL PROPERTIES





## 102 SECTION HOUSE RD NW HICKORY, NC

Embrace versatility in this large warehouse spanning 123,440 square feet. Enjoy the convenience of heated warehouse space and central HVAC in the office area. With 9 dock doors (8X8 but willing to modify to 9 feet tall) and 4 ground-level doors, accessibility is unmatched. Upgrades such as LED lighting ensure energy efficiency. Featuring a 12'2" bottom bar joint, this space is ideal for various industrial ventures. Also an additional 32,500sf woodworking warehouse available for lease at adjoining property.



CONTACT INFO

GAVIN MITCHELL gavin@bhicp.com (828) 322-1723



### PROPERTY HIGHLIGHTS & PHOTOS





# CONTACT INFO

GAVIN MITCHELL gavin@bhicp.com (828) 322-1723





### FLOORPLAN & PROPERTY HIGHLIGHTS





123,440 SF WAREHOUSE \*ADDL 32,500 AVAILABLE 9 DOCK DOORS

4 GROUND-LEVEL DOORS

### AERIAL