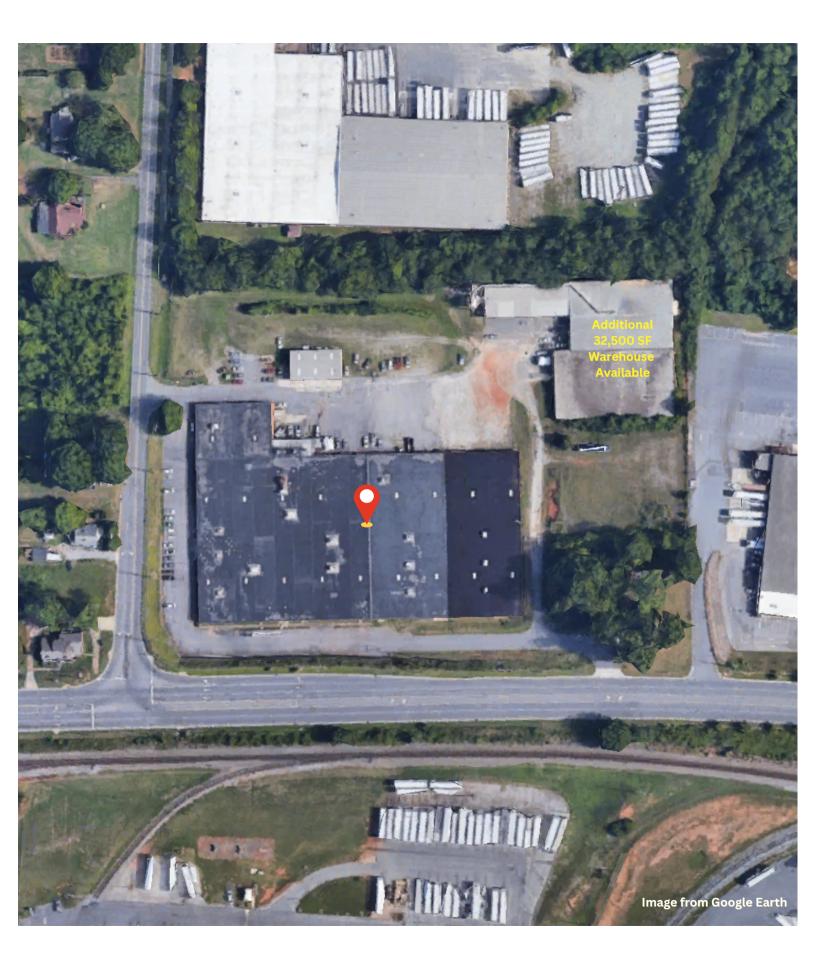

### AERIAL

## 102 SECTION HOUSE RD NW HICKORY, NC

Embrace versatility in this large warehouse spanning 123,440 square feet. Enjoy the convenience of heated warehouse space and central HVAC in the office area. With 9 dock doors (8X8 but willing to modify to 9 feet tall) and 4 ground-level doors, accessibility is unmatched. Upgrades such as LED lighting ensure energy efficiency. Featuring a 12'2" bottom bar joint, this space is ideal for various industrial ventures. Also an additional 32,500sf woodworking warehouse available for lease at adjoining property.