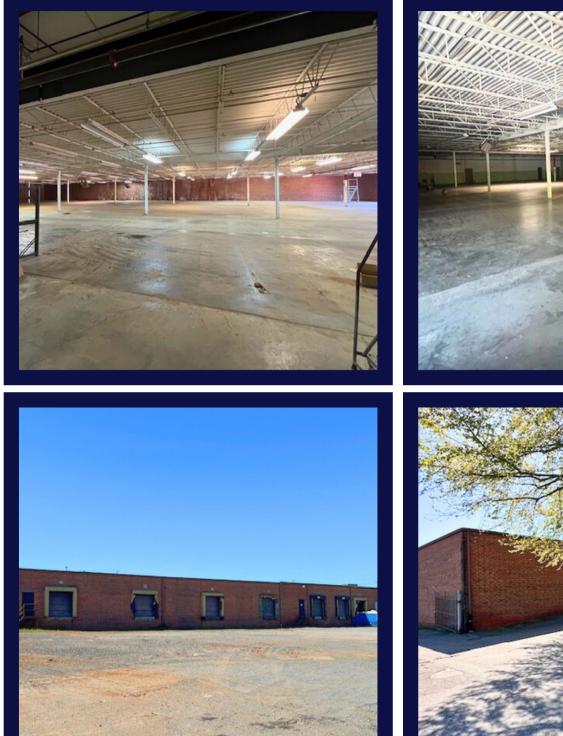

#### BOYD & HASSELL INDUSTRIAL-COMMERCIAL PROPERTIES





## 102 SECTION HOUSE RD NW HICKORY, NC

Embrace versatility in this large warehouse spanning 123,440 square feet. Enjoy the convenience of heated warehouse space and central HVAC in the office area. With 9 dock doors (8X8 but willing to modify to 9 feet tall) and 4 ground-level doors, accessibility is unmatched. Upgrades such as LED lighting ensure energy efficiency. Featuring a 12'2" bottom bar joint, this space is ideal for various industrial ventures. Also an additional 32,500sf woodworking warehouse available for lease at adjoining property.



CONTACT INFO

GAVIN MITCHELL gavin@bhicp.com (828) 322-1723



### PROPERTY HIGHLIGHTS & PHOTOS





# CONTACT INFO

GAVIN MITCHELL gavin@bhicp.com (828) 322-1723





### FLOORPLAN & PROPERTY HIGHLIGHTS





123,440 SF WAREHOUSE \*ADDL 32,500 AVAILABLE 9 DOCK DOORS

4 GROUND-LEVEL DOORS

### AERIAL