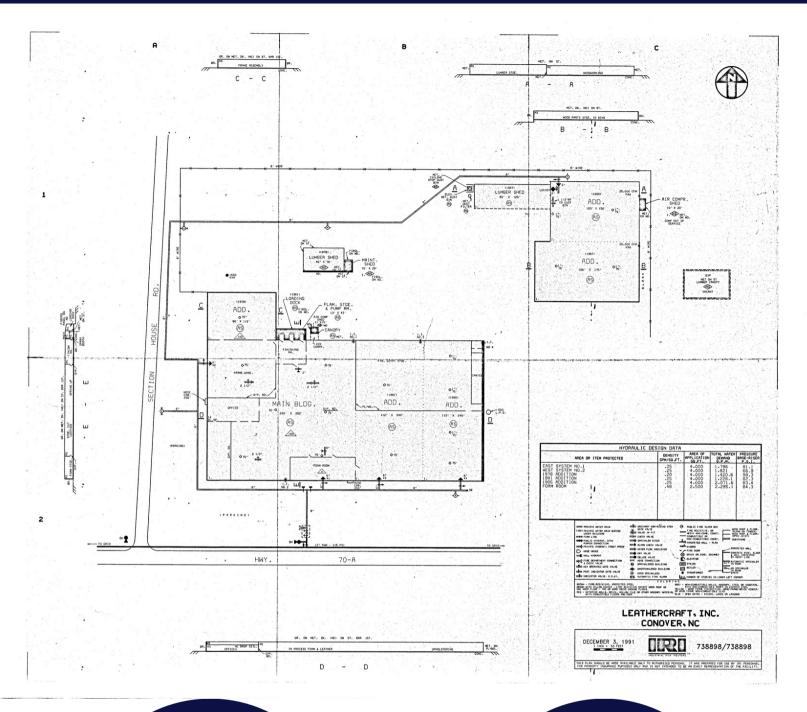

### FLOORPLAN & PROPERTY HIGHLIGHTS

123,440 SF WAREHOUSE \*ADDL 32,500 AVAILABLE 9 DOCK DOORS

4 GROUND-LEVEL DOORS