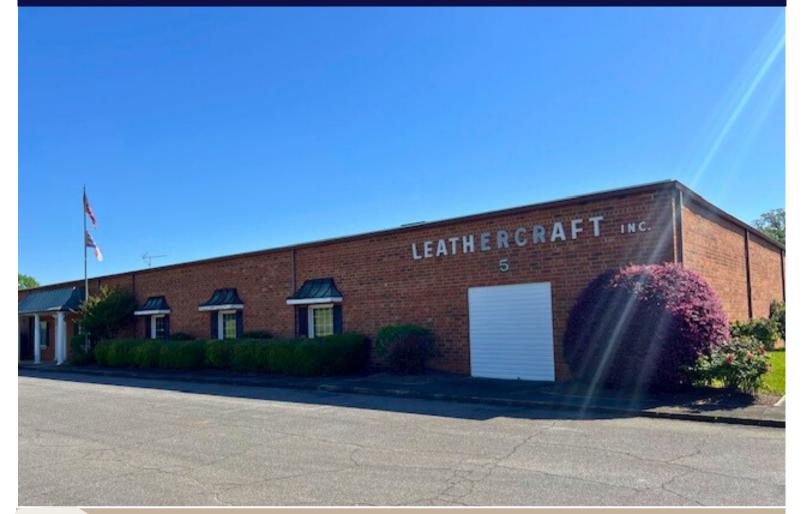

## 102 SECTION HOUSE RD NW HICKORY, NC

Embrace versatility in this large warehouse spanning 123,440 square feet. Enjoy the convenience of heated warehouse space and central HVAC in the office area. With 9 dock doors (8X8 but willing to modify to 9 feet tall) and 4 ground-level doors, accessibility is unmatched. Upgrades such as LED lighting ensure energy efficiency. Featuring a 12'2" bottom bar joint, this space is ideal for various industrial ventures. Also an additional 32,500sf woodworking warehouse available for lease at adjoining property.

### PROPERTY HIGHLIGHTS & PHOTOS