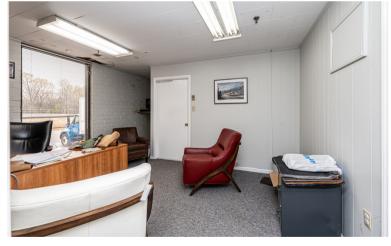

## 3350 20TH AVE SE NEWTON, NC

This prime property boasts a total of 24,498 square feet, with a spacious warehouse featuring impressive 14.16'-16.16' high ceilings. Inside, discover two private restrooms and nine private offices, providing a comfortable and professional workspace (1,900sf). Plus, enjoy seamless logistics with five 10x10 loading dock doors and a large 12x12 loading dock, making it perfect for efficient operations in a bustling industrial setting. Adjoining properties also available, both investment opportunities with currently active leases.