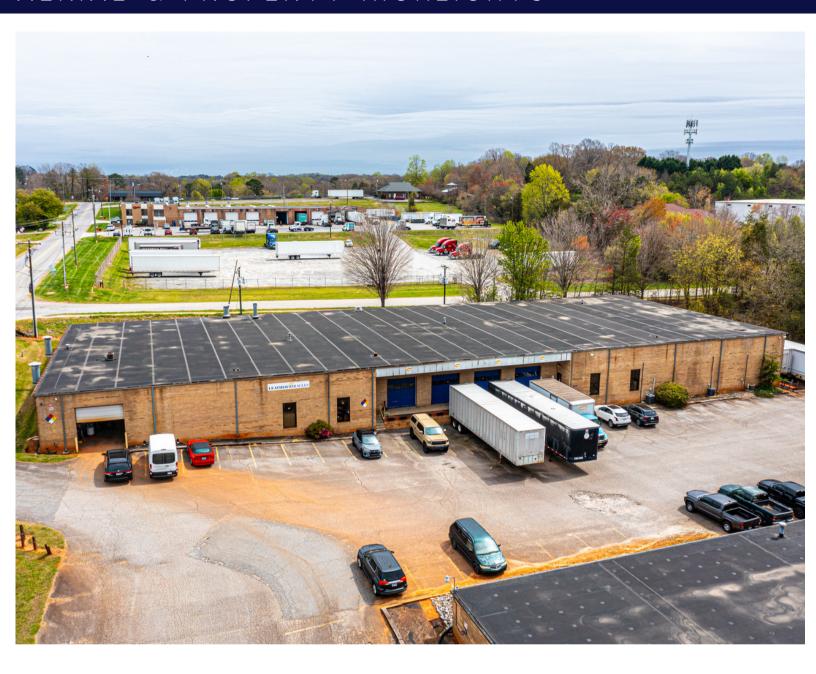

## 3350 20TH AVE SE NEWTON, NC

This prime property boasts a total of 24,498 square feet, with a spacious warehouse featuring impressive 14.16'-16.16' high ceilings. Inside, discover two private restrooms and nine private offices, providing a comfortable and professional workspace (1,900sf). Plus, enjoy seamless logistics with five 10x10 loading dock doors and a large 12x12 loading dock, making it perfect for efficient operations in a bustling industrial setting. Adjoining properties also available, both investment opportunities with currently active leases.

## AERIAL & PROPERTY HIGHLIGHTS

14'1" - 16'1" CLEAR CEILINGS

PRIVATE RESTROOMS & 9 PRIVATE OFFICES

1,900 SF OFFICE

24,498 SF TOTAL

FIVE 10'x10' DOCK DOORS

12'x12' GROUND LEVEL DOOR