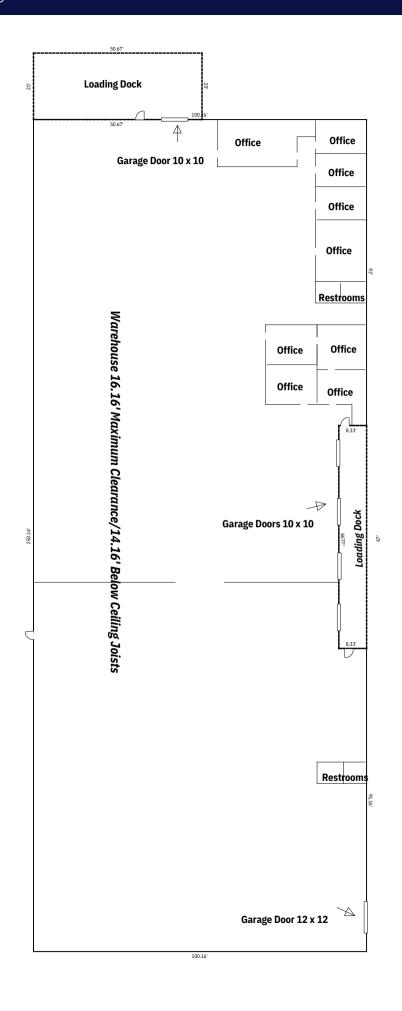

## 3350 20TH AVE SE NEWTON, NC

This prime property boasts a total of 24,498 square feet, with a spacious warehouse featuring impressive 14.16'-16.16' high ceilings. Inside, discover two private restrooms and nine private offices, providing a comfortable and professional workspace (1,900sf). Plus, enjoy seamless logistics with five 10x10 loading dock doors and a large 12x12 loading dock, making it perfect for efficient operations in a bustling industrial setting. Adjoining properties also available, both investment opportunities with currently active leases.

## AERIAL & PROPERTY HIGHLIGHTS

14'1" - 16'1" CLEAR CEILINGS

PRIVATE RESTROOMS & 9 PRIVATE OFFICES

1,900 SF OFFICE

24,498 SF TOTAL

FIVE 10'x10' DOCK DOORS

12'x12' GROUND LEVEL DOOR