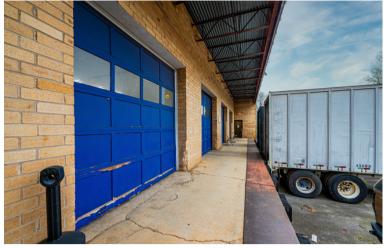

## 3350 20TH AVE SE NEWTON, NC

This prime property boasts a total of 24,498 square feet, with a spacious warehouse featuring impressive 14.16'-16.16' high ceilings. Inside, discover two private restrooms and nine private offices, providing a comfortable and professional workspace (1,900sf). Plus, enjoy seamless logistics with five 10x10 loading dock doors and a large 12x12 loading dock, making it perfect for efficient operations in a bustling industrial setting. Adjoining properties also available, both investment opportunities with currently active leases.

## AERIAL & PROPERTY HIGHLIGHTS

14'1" - 16'1" CLEAR CEILINGS

PRIVATE RESTROOMS & 9 PRIVATE OFFICES

1,900 SF OFFICE

24,498 SF TOTAL

FIVE 10'x10' DOCK DOORS

12'x12' GROUND LEVEL DOOR