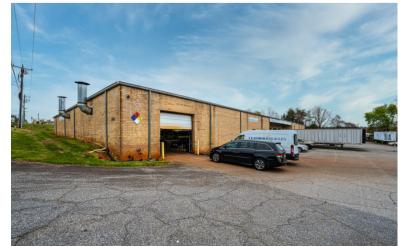

## 3350 20TH AVE SE NEWTON, NC

This prime property boasts a total of 24,498 square feet, with a spacious warehouse featuring impressive 14.16'-16.16' high ceilings. Inside, discover two private restrooms and nine private offices, providing a comfortable and professional workspace (1,900sf). Plus, enjoy seamless logistics with five 10x10 loading dock doors and a large 12x12 loading dock, making it perfect for efficient operations in a bustling industrial setting. Adjoining properties also available, both investment opportunities with currently active leases.

## AERIAL & PROPERTY HIGHLIGHTS

14'1" - 16'1" CLEAR CEILINGS

PRIVATE RESTROOMS & 9 PRIVATE OFFICES

1,900 SF OFFICE

24,498 SF TOTAL

FIVE 10'x10' DOCK DOORS

12'x12' GROUND LEVEL DOOR