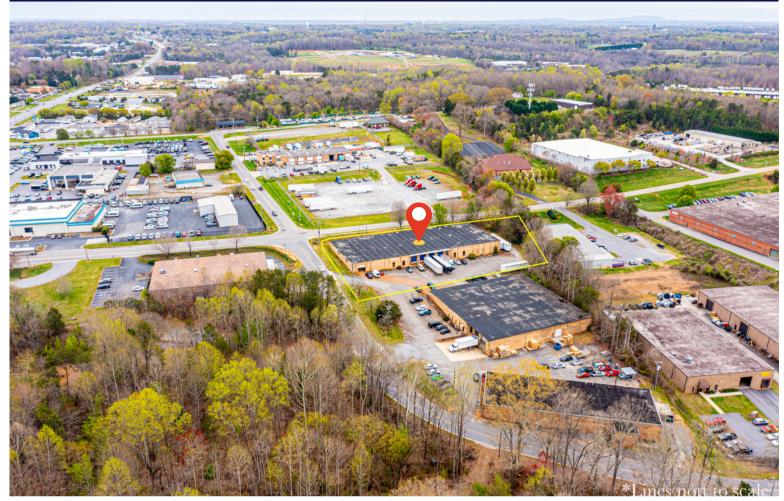

## 3350 20TH AVE SE NEWTON, NC

This prime property boasts a total of 24,498 square feet, with a spacious warehouse featuring impressive 14.16'-16.16' high ceilings. Inside, discover two private restrooms and nine private offices, providing a comfortable and professional workspace (1,900sf). Plus, enjoy seamless logistics with five 10x10 loading dock doors and a large 12x12 loading dock, making it perfect for efficient operations in a bustling industrial setting. Adjoining properties also available, both investment opportunities with currently active leases.

## AERIAL & PROPERTY HIGHLIGHTS

14'1" - 16'1" CLEAR CEILINGS

PRIVATE RESTROOMS & 9 PRIVATE OFFICES

1,900 SF OFFICE

24,498 SF TOTAL

FIVE 10'x10' DOCK DOORS

12'x12' GROUND LEVEL DOOR