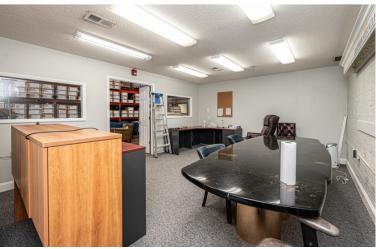

## 3350 20TH AVE SE NEWTON, NC

This prime property boasts a total of 24,498 square feet, with a spacious warehouse featuring impressive 14.16'-16.16' high ceilings. Inside, discover two private restrooms and nine private offices, providing a comfortable and professional workspace (1,900sf). Plus, enjoy seamless logistics with five 10x10 loading dock doors and a large 12x12 loading dock, making it perfect for efficient operations in a bustling industrial setting. Adjoining properties also available, both investment opportunities with currently active leases.