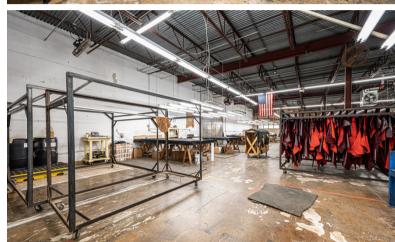

## 3350 20TH AVE SE NEWTON, NC

This prime property boasts a total of 24,498 square feet, with a spacious warehouse featuring impressive 14.16'-16.16' high ceilings. Inside, discover two private restrooms and nine private offices, providing a comfortable and professional workspace (1,900sf). Plus, enjoy seamless logistics with five 10x10 loading dock doors and a large 12x12 loading dock, making it perfect for efficient operations in a bustling industrial setting. Adjoining properties also available, both investment opportunities with currently active leases.

## AERIAL & PROPERTY HIGHLIGHTS

14'1" - 16'1" CLEAR CEILINGS

PRIVATE RESTROOMS & 9 PRIVATE OFFICES

1,900 SF OFFICE

24,498 SF TOTAL

FIVE 10'x10' DOCK DOORS

12'x12' GROUND LEVEL DOOR