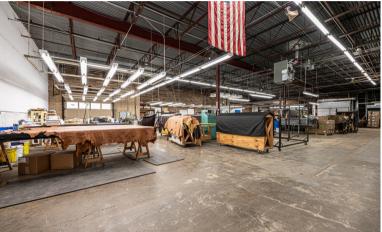

## 3350 20TH AVE SE NEWTON, NC

This prime property boasts a total of 24,498 square feet, with a spacious warehouse featuring impressive 14.16'-16.16' high ceilings. Inside, discover two private restrooms and nine private offices, providing a comfortable and professional workspace (1,900sf). Plus, enjoy seamless logistics with five 10x10 loading dock doors and a large 12x12 loading dock, making it perfect for efficient operations in a bustling industrial setting. Adjoining properties also available, both investment opportunities with currently active leases.

## AERIAL & PROPERTY HIGHLIGHTS

14'1" - 16'1" CLEAR CEILINGS

PRIVATE RESTROOMS & 9 PRIVATE OFFICES

1,900 SF OFFICE

24,498 SF TOTAL

FIVE 10'x10' DOCK DOORS

12'x12' GROUND LEVEL DOOR