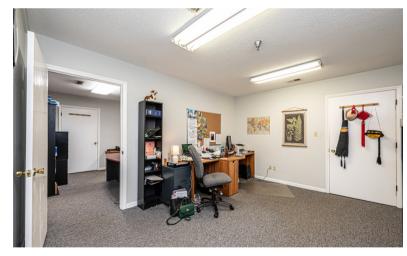

## 3350 20TH AVE SE NEWTON, NC

This prime property boasts a total of 24,498 square feet, with a spacious warehouse featuring impressive 14.16'-16.16' high ceilings. Inside, discover two private restrooms and nine private offices, providing a comfortable and professional workspace (1,900sf). Plus, enjoy seamless logistics with five 10x10 loading dock doors and a large 12x12 loading dock, making it perfect for efficient operations in a bustling industrial setting. Adjoining properties also available, both investment opportunities with currently active leases.