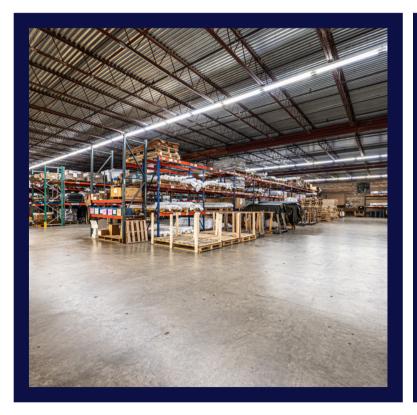

# 3340 20TH AVE SE NEWTON, NC

Discover unmatched functionality in this warehouse space boasting an impressive ceilings ranging from 14'2"-16' (14'2" clear) perfect for maximizing storage potential. Accompanied by a well-appointed 512 square feet office area, comprising two private offices, a welcoming reception space, and dedicated restroom facilities. Spanning a total of 22,140 square feet, this property offers ample room and efficiency. Situated strategically in Newton, NC, with the added convenience of four 10x10 loading docks, streamline your operations effortlessly. Adjoining properties also available, both investment opportunities with active leases.

#### AERIAL & PROPERTY HIGHLIGHTS

14'2" CLEAR CEILINGS

PRIVATE RESTROOMS & OFFICES

GAS HEAT IN WAREHOUSE

512 SF OFFICE W/ HVAC 22,140 TOTAL SF

FOUR 10X10 LOADING DOCK DOORS