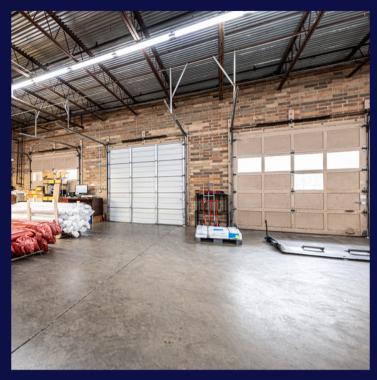

# 3340 20TH AVE SE NEWTON, NC

Discover unmatched functionality in this warehouse space boasting an impressive ceilings ranging from 14'2"-16' (14'2" clear) perfect for maximizing storage potential. Accompanied by a well-appointed 512 square feet office area, comprising two private offices, a welcoming reception space, and dedicated restroom facilities. Spanning a total of 22,140 square feet, this property offers ample room and efficiency. Situated strategically in Newton, NC, with the added convenience of four 10x10 loading docks, streamline your operations effortlessly. Adjoining properties also available, both investment opportunities with active leases.

#### AERIAL & PROPERTY HIGHLIGHTS

14'2" CLEAR CEILINGS

PRIVATE RESTROOMS & OFFICES

GAS HEAT IN WAREHOUSE

512 SF OFFICE W/ HVAC 22,140 TOTAL SF

FOUR 10X10 LOADING DOCK DOORS