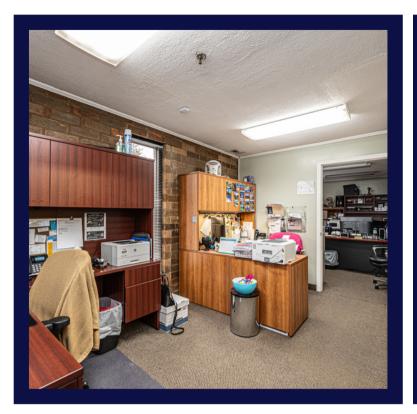

# 3340 20TH AVE SE NEWTON, NC

Discover unmatched functionality in this warehouse space boasting an impressive ceilings ranging from 14'2"-16' (14'2" clear) perfect for maximizing storage potential. Accompanied by a well-appointed 512 square feet office area, comprising two private offices, a welcoming reception space, and dedicated restroom facilities. Spanning a total of 22,140 square feet, this property offers ample room and efficiency. Situated strategically in Newton, NC, with the added convenience of four 10x10 loading docks, streamline your operations effortlessly. Adjoining properties also available, both investment opportunities with active leases.

#### AERIAL & PROPERTY HIGHLIGHTS

14'2" CLEAR CEILINGS

PRIVATE RESTROOMS & OFFICES

GAS HEAT IN WAREHOUSE

512 SF OFFICE W/ HVAC 22,140 TOTAL SF

FOUR 10X10 LOADING DOCK DOORS