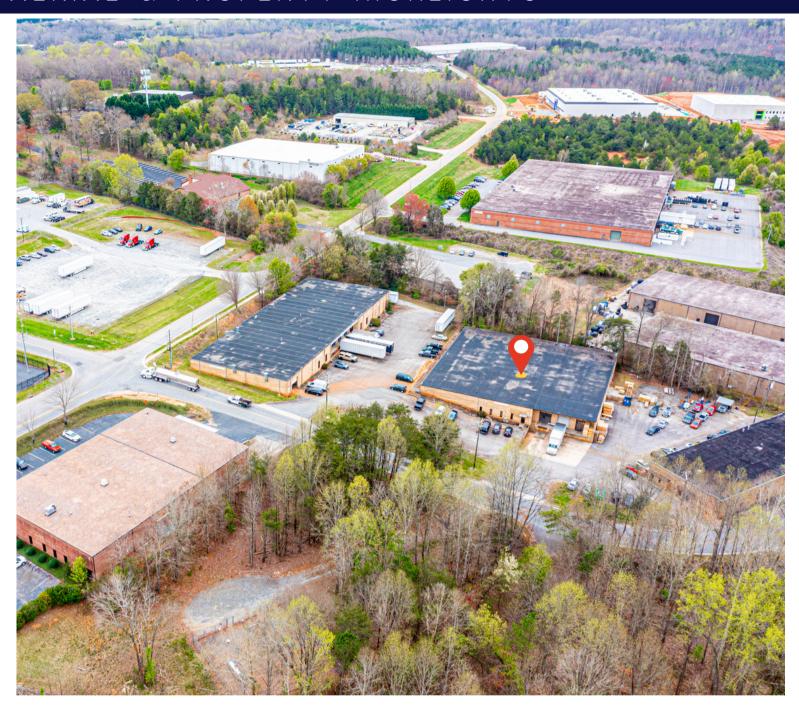

# PROPERTY HIGHLIGHTS & PHOTOS

#### AERIAL & PROPERTY HIGHLIGHTS

14'2" CLEAR CEILINGS

PRIVATE RESTROOMS & OFFICES

GAS HEAT IN WAREHOUSE

512 SF OFFICE W/ HVAC 22,140 TOTAL SF

FOUR 10X10 LOADING DOCK DOORS