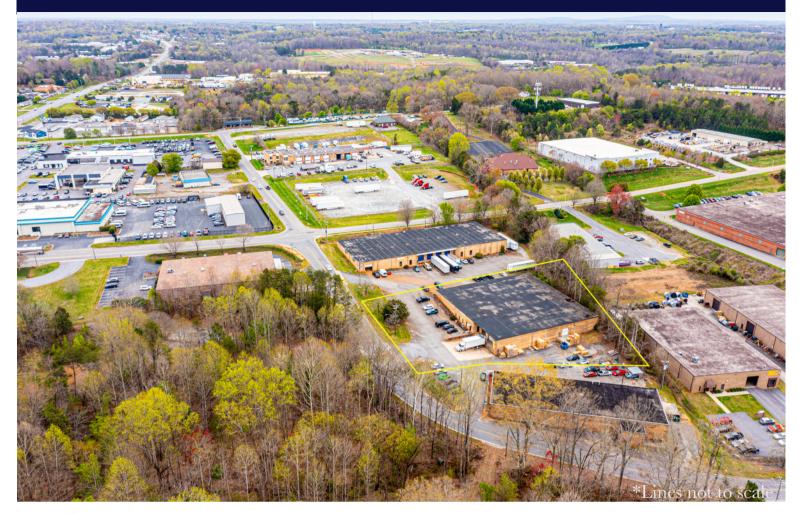

# 3340 20TH AVE SE NEWTON, NC

Discover unmatched functionality in this warehouse space boasting an impressive ceilings ranging from 14'2"-16' (14'2" clear) perfect for maximizing storage potential. Accompanied by a well-appointed 512 square feet office area, comprising two private offices, a welcoming reception space, and dedicated restroom facilities. Spanning a total of 22,140 square feet, this property offers ample room and efficiency. Situated strategically in Newton, NC, with the added convenience of four 10x10 loading docks, streamline your operations effortlessly. Adjoining properties also available, both investment opportunities with active leases.

#### AERIAL & PROPERTY HIGHLIGHTS

14'2" CLEAR CEILINGS

PRIVATE RESTROOMS & OFFICES

GAS HEAT IN WAREHOUSE

512 SF OFFICE W/ HVAC 22,140 TOTAL SF

FOUR 10X10 LOADING DOCK DOORS