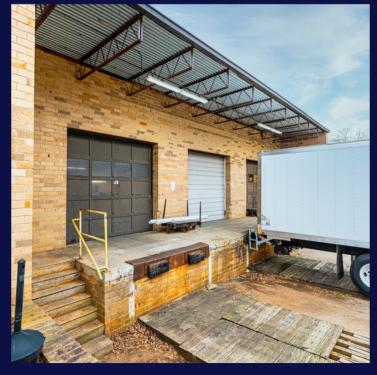

# 3340 20TH AVE SE NEWTON, NC

Discover unmatched functionality in this warehouse space boasting an impressive ceilings ranging from 14'2"-16' (14'2" clear) perfect for maximizing storage potential. Accompanied by a well-appointed 512 square feet office area, comprising two private offices, a welcoming reception space, and dedicated restroom facilities. Spanning a total of 22,140 square feet, this property offers ample room and efficiency. Situated strategically in Newton, NC, with the added convenience of four 10x10 loading docks, streamline your operations effortlessly. Adjoining properties also available, both investment opportunities with active leases.

#### AERIAL & PROPERTY HIGHLIGHTS

14'2" CLEAR CEILINGS

PRIVATE RESTROOMS & OFFICES

GAS HEAT IN WAREHOUSE

512 SF OFFICE W/ HVAC 22,140 TOTAL SF

FOUR 10X10 LOADING DOCK DOORS